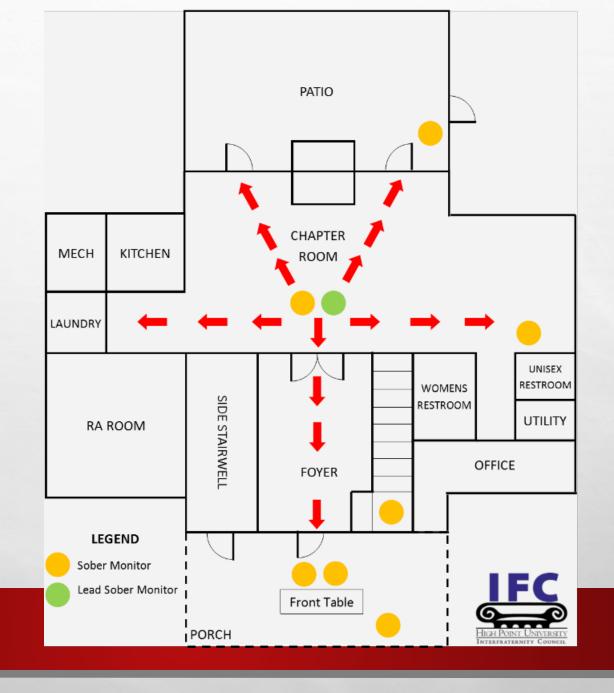

- SFORMS
  - EIGHT PARTY MONITORS
    - (3) AT FRONT DOOR CHECKING IDS, GUEST LIST, HAND STAMP/WRISTBAND, AND CROWD CONTROL
    - (1) ON THE STAIRS ONLY HOUSE RESIDENTS ALLOWED UPSTAIRS
    - (1) BY BATHROOM HALLWAY MONITOR FOR DAMAGE AND INTOXICATION
    - (1) AT BACK GATE NO ONE ALLOWED TO ENTER BACK GATE
    - (2) ROAMERS CHAPTER LEAD SOBER MONITOR AND ADDITIONAL SOBER MONITOR ROAM HOUSE

# PARTY MONITOR STATIONS

- SFORMS CONT.
  - AT 9:45PM, CHAPTER LEAD PARTY MONITOR WILL MEET WITH IFC PARTY PATROL, GREEK VILLAGE RAS, AND SECURITY IN THE GREEK PROMENADE FOR INTROS AND TO EXCHANGE CONTACT INFO
  - GROUP TEXT MESSAGE WILL BE CREATED TO SHARE PERTINENT INFORMATION WITH GROUP
  - IFC PARTY PATROL WILL BE COMPLETING (3) NIGHTLY ROUNDS
  - RAS WILL BE COMPLETING HOURLY ROUNDS

- SFORMS CONT.
  - IT IS YOUR JOB TO KNOW WHO IS AT YOUR EVENT AND REDUCE RISK FOR YOUR ORGANIZATION AND ATTENDEES
  - CALL IFC PARTY PATROL OR SECURITY FOR HELP

- OFF CAMPUS EVENTS
  - PARTY MONITORS OR BUS LEADERS SHOULD BE CHECKING PEOPLE PRIOR TO GETTING ON THE BUS
  - PARTY MONITORS SHOULD BE AVAILABLE TO ASSIST VENUE STAFF IN CASE OF EMERGENCY OR OTHER CONCERN
  - IT IS YOUR JOB TO KNOW WHO IS IN YOUR EVENT AND TO DO EVERYTHING YOU CAN TO REDUCE THE RISK FOR YOUR ORGANIZATION AND THOSE IN ATTENDANCE