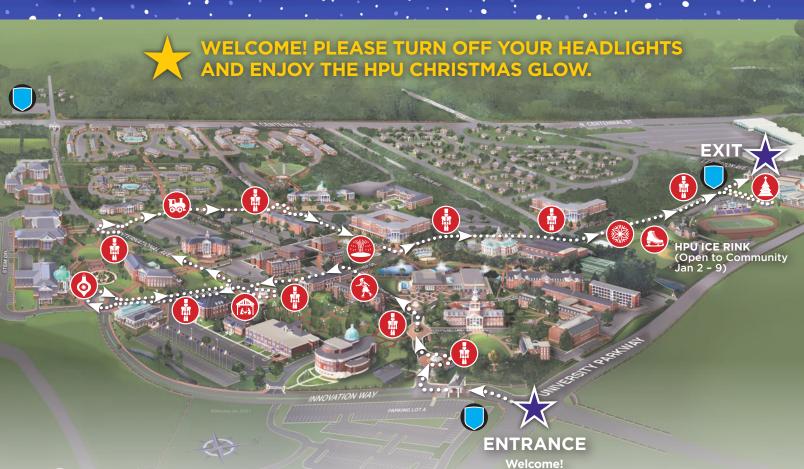

Life-Size Nativity Scene

Colossal Christmas Ornaments

Festive Christmas Train Display

Illumination Fountain at Patriot's Plaza

Snowflake Lane

Largest Christmas Tree in the Triad

HPU Ice Rink (Open to Community Jan 2 - 9)