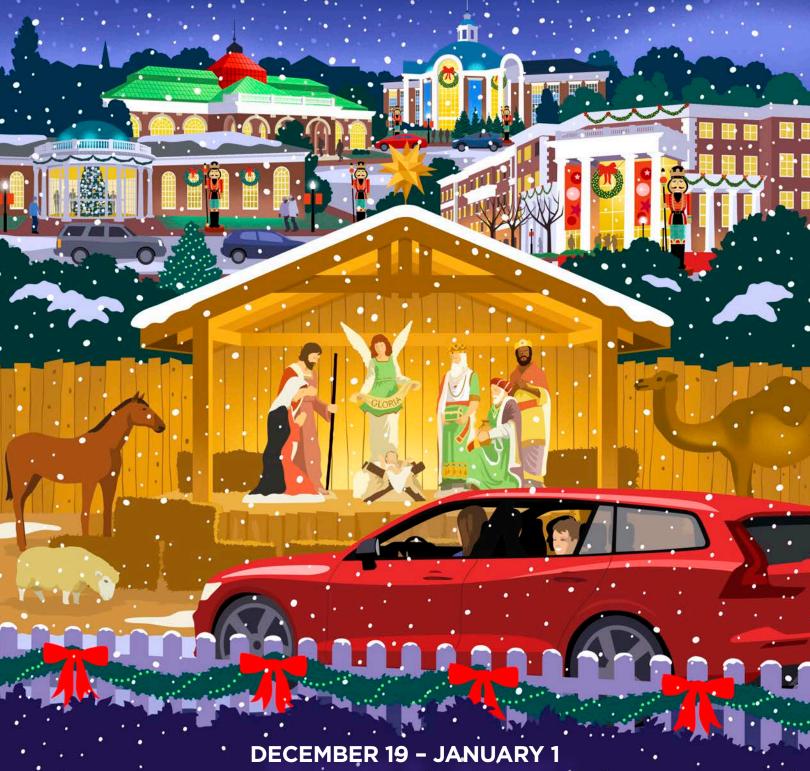

## A Christmas Drive

A FREE and festive experience for one and all!

5pm - 8pm

## Merry Christmas and Happy Holidays!

View the Christmas lights, life-size Nativity scene and more than 200 giant nutcrackers all from the comfort of your vehicle. For the safety and security of all guests, we ask that you remain in your vehicle.

Life-Size Nativity Scene

Colossal Christmas Ornaments

Festive Christmas Train Display

Illumination Fountain at Patriot's Plaza

Snowflake Lane

Largest Christmas Tree in the Triad

HPU Ice Rink (Open to Community Jan 2 - 9)