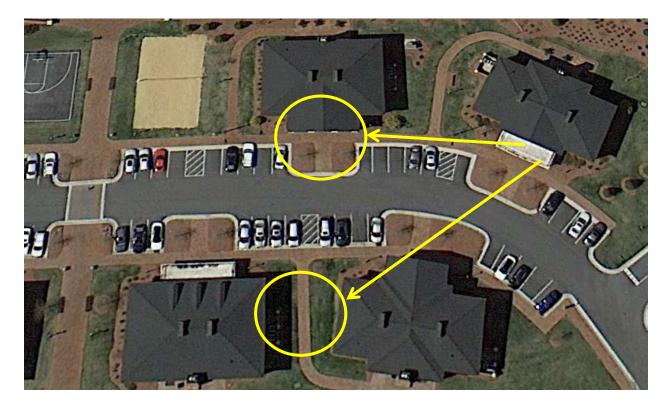

# Hayworth Chapel and Hall

| PRIMARY RALLY POINT   | Assemble in front of Phillips School of Business in the |
|-----------------------|---------------------------------------------------------|
|                       | courtyard.                                              |
| SECONDARY RALLY POINT | Assemble in the center of the Couch parking lot in      |
|                       | front of the flag poles and blue CARE pole.             |

## **Norton Hall**

| PRIMARY RALLY POINT   | Assemble in front of Phillips School of Business.      |
|-----------------------|--------------------------------------------------------|
| SECONDARY RALLY POINT | Assemble in the Couch parking lot near the far end of  |
|                       | the flag poles and CARE pole in the center of the lot. |

#### **Phillips School of Business**

| PRIMARY RALLY POINT   | Assemble in front of Finch Hall, facing Slane Center. |
|-----------------------|-------------------------------------------------------|
| SECONDARY RALLY POINT | Cross the lawn and assemble in front of Hayworth      |
|                       | Chapel.                                               |