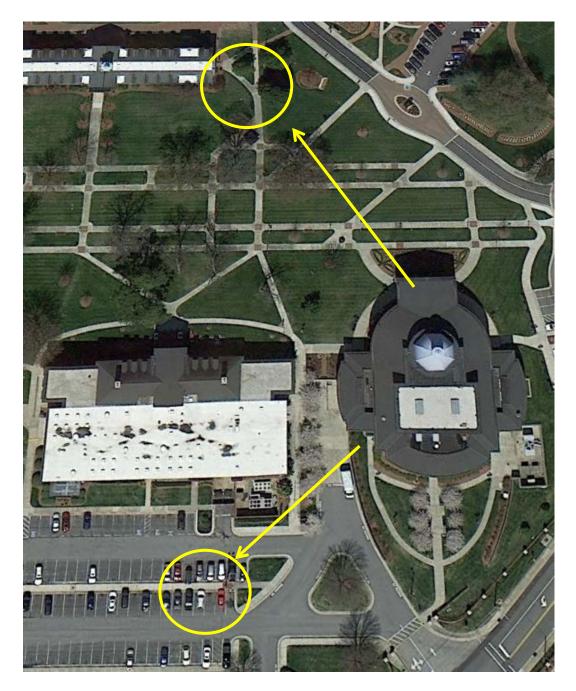

#### **Phillips School of Business**

| PRIMARY RALLY POINT   | Assemble in front of Finch Hall, facing Slane Center. |
|-----------------------|-------------------------------------------------------|
| SECONDARY RALLY POINT | Cross the lawn and assemble in front of Hayworth      |
|                       | Chapel.                                               |

# **Finch Hall**

| PRIMARY RALLY POINT   | Exit the door facing Roberts Hall and assemble in the |
|-----------------------|-------------------------------------------------------|
|                       | area against Extraordinary Way.                       |
| SECONDARY RALLY POINT | Exit the front door and assemble in front of Phillips |
|                       | School of Business.                                   |