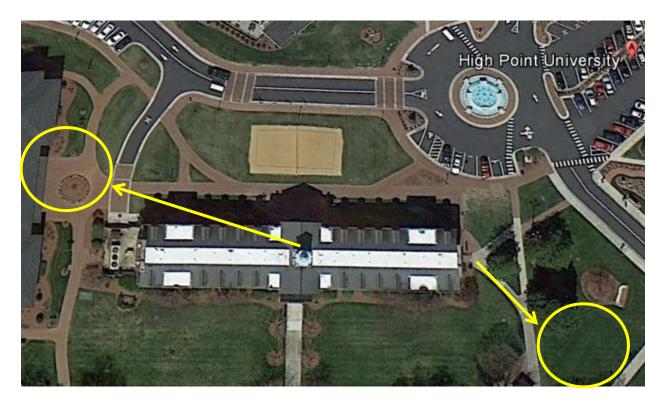

#### **Phillips School of Business**

| PRIMARY RALLY POINT   | Assemble in front of Finch Hall, facing Slane Center. |
|-----------------------|-------------------------------------------------------|
| SECONDARY RALLY POINT | Cross the lawn and assemble in front of Hayworth      |
|                       | Chapel.                                               |

# **Finch Hall**

| PRIMARY RALLY POINT   | Exit the door facing Roberts Hall and assemble in the |
|-----------------------|-------------------------------------------------------|
|                       | area against Extraordinary Way.                       |
| SECONDARY RALLY POINT | Exit the front door and assemble in front of Phillips |
|                       | School of Business.                                   |