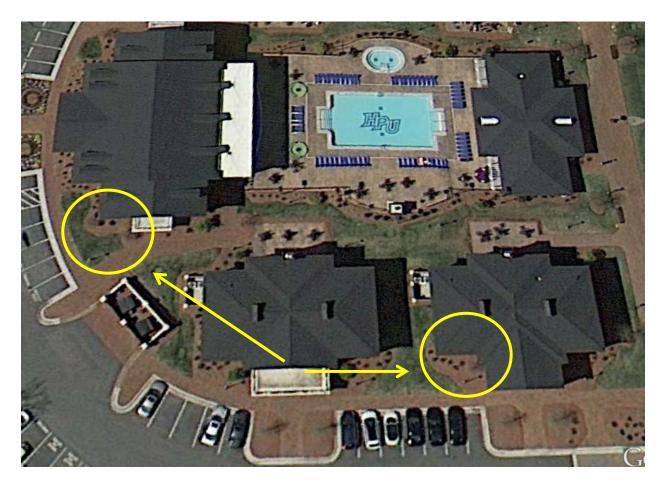

| PRIMARY RALLY POINT   | Assemble to the left in side yard of 710.     |
|-----------------------|-----------------------------------------------|
| SECONDARY RALLY POINT | Assemble in the side yard near Meeting House. |

| PRIMARY RALLY POINT   | Assemble to the right in side yard of 790. |
|-----------------------|--------------------------------------------|
| SECONDARY RALLY POINT | Assemble in side yard near Meeting House.  |