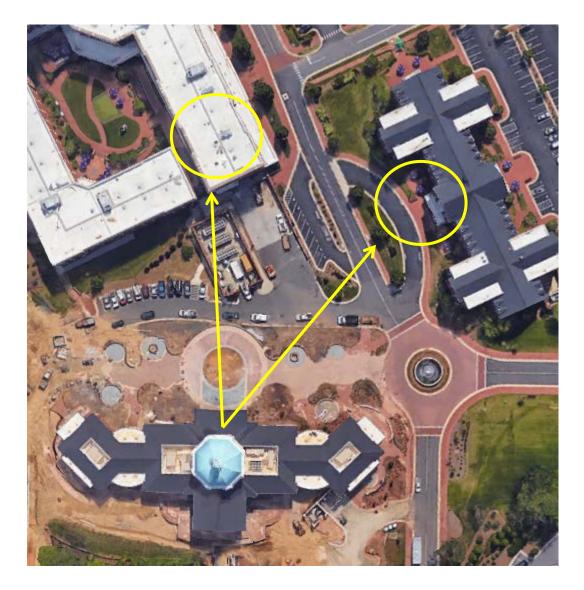

## **Employee Wellness Center**

| PRIMARY RALLY POINT   | Assemble behind the North College Administration building near the horse shoe pit and volleyball court. |
|-----------------------|---------------------------------------------------------------------------------------------------------|
| SECONDARY RALLY POINT | Assemble in front of the Silver Line Diner.                                                             |

### North College Administration

| PRIMARY RALLY POINT   | Assemble in front of the Silver Line Diner.     |
|-----------------------|-------------------------------------------------|
| SECONDARY RALLY POINT | Assemble in the parking lot beside the Employee |
|                       | Wellness Center.                                |