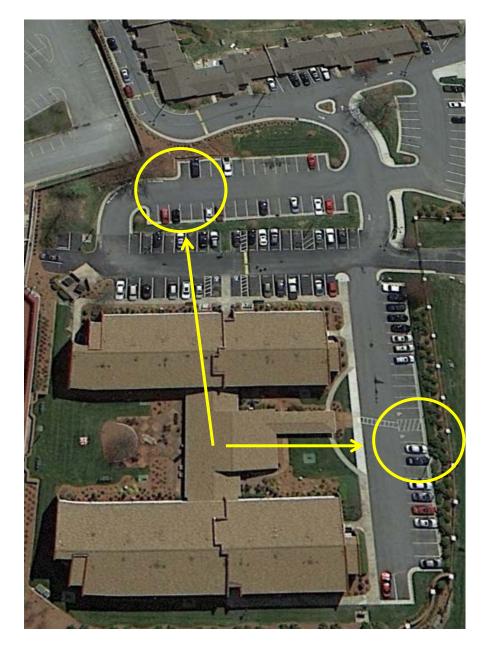

# Caffey Hall

| PRIMARY RALLY POINT   | Assemble at the north end of the parking lot behind the dorm. |
|-----------------------|---------------------------------------------------------------|
| SECONDARY RALLY POINT | Assemble at the south end of the parking lot behind the dorm. |