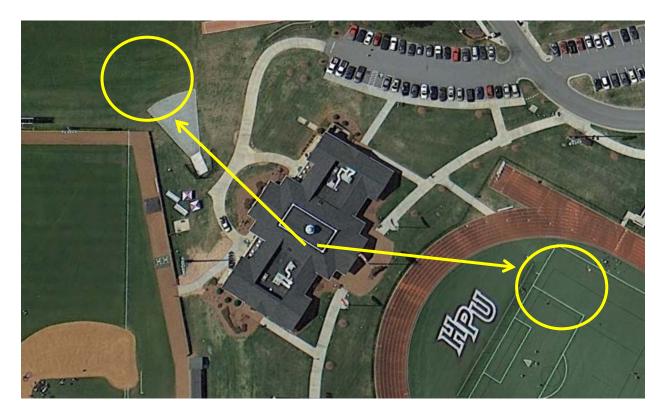

## Steele Sports Center

| PRIMARY RALLY POINT   | Assemble on Vert Soccer Stadium.                       |
|-----------------------|--------------------------------------------------------|
| SECONDARY RALLY POINT | Exit out the back door and assemble along the fence of |
|                       | Willard Baseball Stadium in the parking lot.           |