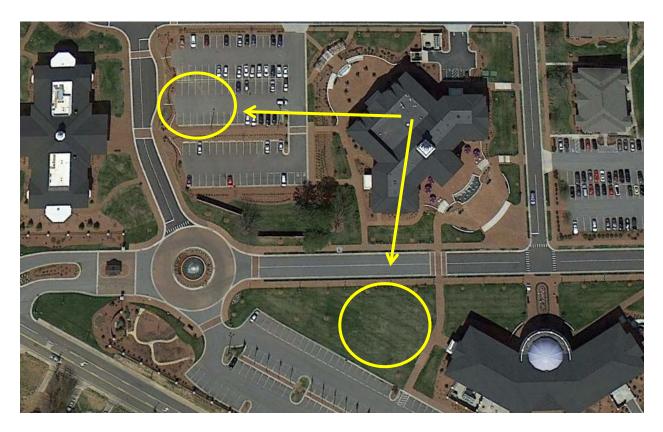

# Hayworth Chapel and Hall

| PRIMARY RALLY POINT   | Assemble in front of Phillips School of Business in the |
|-----------------------|---------------------------------------------------------|
|                       | courtyard.                                              |
| SECONDARY RALLY POINT | Assemble in the center of the Couch parking lot in      |
|                       | front of the flag poles and blue CARE pole.             |

## **Norton Hall**

| PRIMARY RALLY POINT   | Assemble in front of Phillips School of Business.      |
|-----------------------|--------------------------------------------------------|
| SECONDARY RALLY POINT | Assemble in the Couch parking lot near the far end of  |
|                       | the flag poles and CARE pole in the center of the lot. |

#### **Phillips School of Business**

| PRIMARY RALLY POINT   | Assemble in front of Finch Hall, facing Slane Center. |
|-----------------------|-------------------------------------------------------|
| SECONDARY RALLY POINT | Cross the lawn and assemble in front of Hayworth      |
|                       | Chapel.                                               |