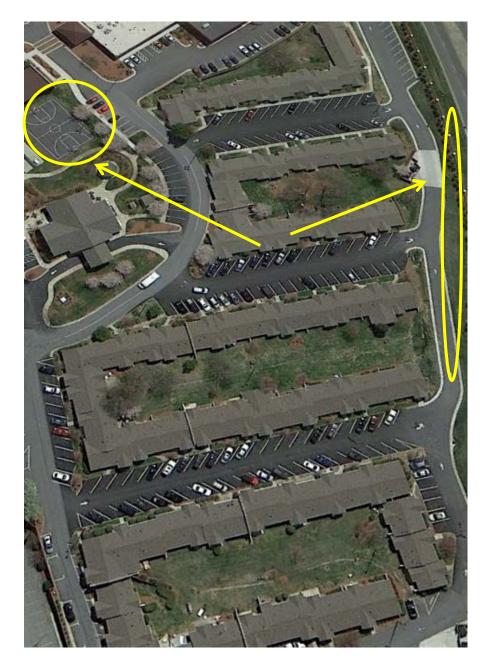

| PRIMARY RALLY POINT   | Assemble to the right in side yard of 730.      |
|-----------------------|-------------------------------------------------|
| SECONDARY RALLY POINT | Assemble in left side yard in courtyard by 850. |

| PRIMARY RALLY POINT   | Assemble to the left in side yard of 710.     |
|-----------------------|-----------------------------------------------|
| SECONDARY RALLY POINT | Assemble in the side yard near Meeting House. |

| PRIMARY RALLY POINT   | Assemble to the left in side yard of 785.               |
|-----------------------|---------------------------------------------------------|
| SECONDARY RALLY POINT | Assemble out and to the right, against the parking lot. |

| PRIMARY RALLY POINT   | Assemble to the right in side yard of 790. |
|-----------------------|--------------------------------------------|
| SECONDARY RALLY POINT | Assemble in side yard near Meeting House.  |

| PRIMARY RALLY POINT   | Assemble to the right in side yard of 765.             |
|-----------------------|--------------------------------------------------------|
| SECONDARY RALLY POINT | Assemble in left side yard by the basketball court and |
|                       | volleyball court.                                      |

| PRIMARY RALLY POINT   | Assemble to the left in side yard of 770.        |
|-----------------------|--------------------------------------------------|
| SECONDARY RALLY POINT | Assemble in right side yard in courtyard by 810. |

| PRIMARY RALLY POINT   | Assemble to the right in side yard of 830. |
|-----------------------|--------------------------------------------|
| SECONDARY RALLY POINT | Assemble in left side yard in courtyard.   |

| PRIMARY RALLY POINT   | Assemble to the left in side yard of 845.              |
|-----------------------|--------------------------------------------------------|
| SECONDARY RALLY POINT | Assemble in right side yard in empty lot by volleyball |
|                       | court and basketball court.                            |

| PRIMARY RALLY POINT   | Assemble to the left in side yard of 810.  |
|-----------------------|--------------------------------------------|
| SECONDARY RALLY POINT | Cross the street to the front yard of 845. |

| PRIMARY RALLY POINT   | Assemble in front of 830. |
|-----------------------|---------------------------|
| SECONDARY RALLY POINT | Assemble in front of 825. |

| PRIMARY RALLY POINT   | Assemble straight across the street in the grass. |
|-----------------------|---------------------------------------------------|
| SECONDARY RALLY POINT | Assemble to the right in front of 890.            |

| PRIMARY RALLY POINT   | Assemble to the left in front of 870.     |
|-----------------------|-------------------------------------------|
| SECONDARY RALLY POINT | Assemble in right side yard in courtyard. |