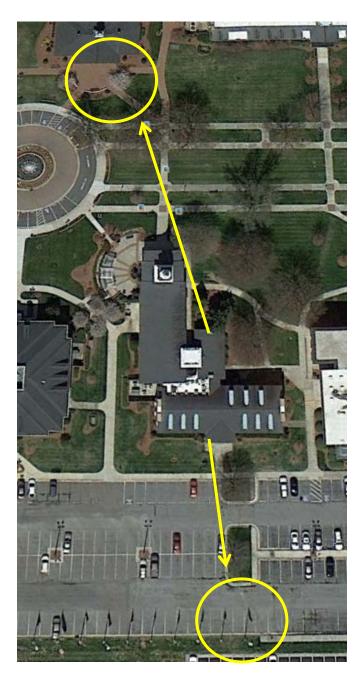

# **Couch Hall**

| PRIMARY RALLY POINT   | Exit the building and assemble in front of Finch Hall.     |
|-----------------------|------------------------------------------------------------|
| SECONDARY RALLY POINT | Exit the building and assemble in the Couch parking lot in |
|                       | front of the flag poles and CARE pole (towards the back).  |

# Hayworth Chapel and Hall

| PRIMARY RALLY POINT   | Assemble in front of Phillips School of Business in the |
|-----------------------|---------------------------------------------------------|
|                       | courtyard.                                              |
| SECONDARY RALLY POINT | Assemble in the center of the Couch parking lot in      |
|                       | front of the flag poles and blue CARE pole.             |

## Hayworth Fine Arts Center

| PRIMARY RALLY POINT   | Assemble in front of Finch Hall.                         |
|-----------------------|----------------------------------------------------------|
| SECONDARY RALLY POINT | Assemble in the center of the Couch parking lot in front |
|                       | of the flag poles and CARE pole.                         |

## **Norton Hall**

| PRIMARY RALLY POINT   | Assemble in front of Phillips School of Business.      |
|-----------------------|--------------------------------------------------------|
| SECONDARY RALLY POINT | Assemble in the Couch parking lot near the far end of  |
|                       | the flag poles and CARE pole in the center of the lot. |