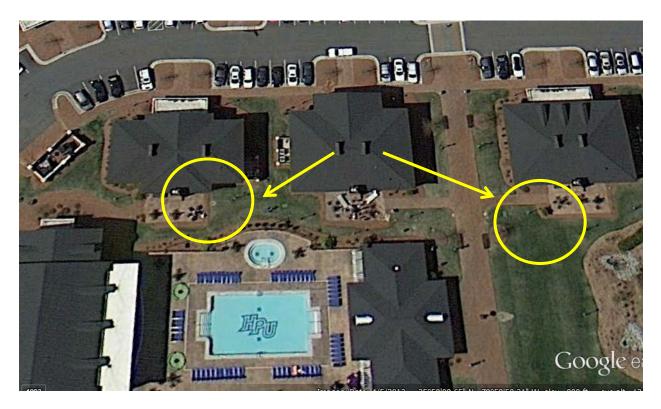

# **Finch Hall**

| PRIMARY RALLY POINT   | Exit the door facing Roberts Hall and assemble in the |
|-----------------------|-------------------------------------------------------|
|                       | area against Extraordinary Way.                       |
| SECONDARY RALLY POINT | Exit the front door and assemble in front of Phillips |
|                       | School of Business.                                   |

#### **Phillips School of Business**

| PRIMARY RALLY POINT   | Assemble in front of Finch Hall, facing Slane Center. |
|-----------------------|-------------------------------------------------------|
| SECONDARY RALLY POINT | Cross the lawn and assemble in front of Hayworth      |
|                       | Chapel.                                               |