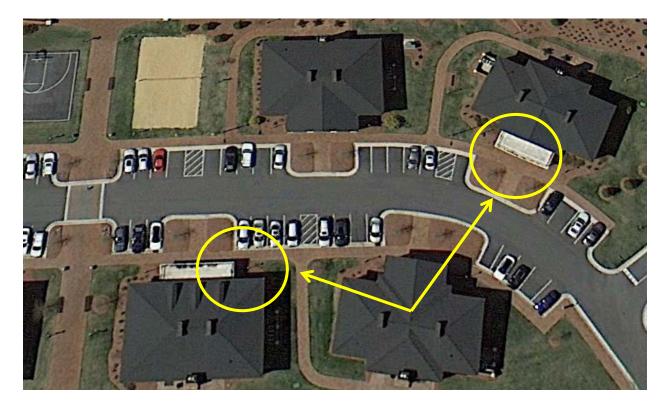

# **Couch Hall**

| PRIMARY RALLY POINT   | Exit the building and assemble in front of Finch Hall.     |
|-----------------------|------------------------------------------------------------|
| SECONDARY RALLY POINT | Exit the building and assemble in the Couch parking lot in |
|                       | front of the flag poles and CARE pole (towards the back).  |

## Hayworth Fine Arts Center

| PRIMARY RALLY POINT   | Assemble in front of Finch Hall.                         |
|-----------------------|----------------------------------------------------------|
| SECONDARY RALLY POINT | Assemble in the center of the Couch parking lot in front |
|                       | of the flag poles and CARE pole.                         |

#### **Phillips School of Business**

| PRIMARY RALLY POINT   | Assemble in front of Finch Hall, facing Slane Center. |
|-----------------------|-------------------------------------------------------|
| SECONDARY RALLY POINT | Cross the lawn and assemble in front of Hayworth      |
|                       | Chapel.                                               |

# **Finch Hall**

| PRIMARY RALLY POINT   | Exit the door facing Roberts Hall and assemble in the |
|-----------------------|-------------------------------------------------------|
|                       | area against Extraordinary Way.                       |
| SECONDARY RALLY POINT | Exit the front door and assemble in front of Phillips |
|                       | School of Business.                                   |