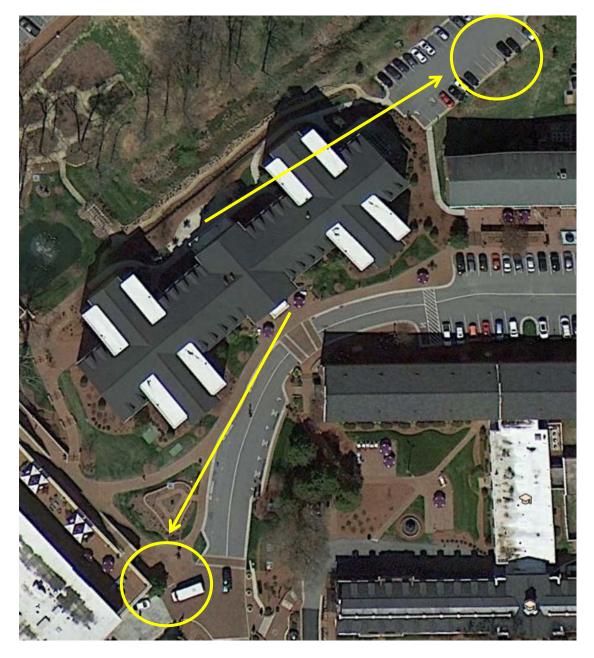

# **Congdon School of Health Sciences**

| PRIMARY RALLY POINT   | Assemble in the far end of the Congdon parking lot, away from the building. |
|-----------------------|-----------------------------------------------------------------------------|
| SECONDARY RALLY POINT | Assemble in the parking lot behind Wilson Family School of Commerce.        |