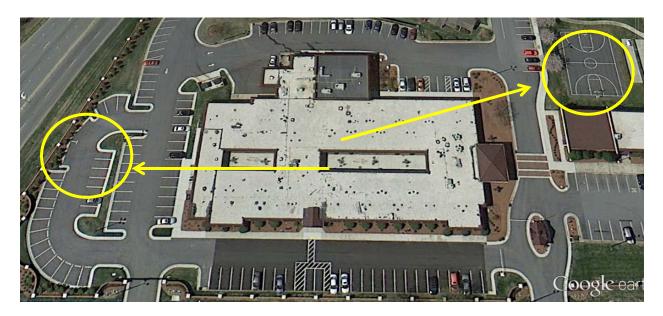

## Steele Sports Center

| PRIMARY RALLY POINT   | Assemble on Vert Soccer Stadium.                       |
|-----------------------|--------------------------------------------------------|
| SECONDARY RALLY POINT | Exit out the back door and assemble along the fence of |
|                       | Willard Baseball Stadium in the parking lot.           |