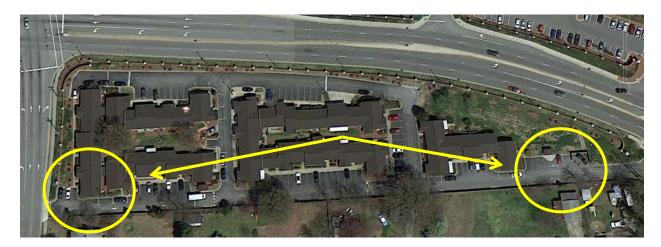

## **Belk Hall**

| PRIMARY RALLY POINT   | Exit the front of the building and move left, around to the rear of Belk Hall. |
|-----------------------|--------------------------------------------------------------------------------|
| SECONDARY RALLY POINT | Exit out the front and then move right, around to the rear of Belk Hall.       |

# **Blessing Hall**

| PRIMARY RALLY POINT   | Exit out the front door to the right, and assemble against the Slane Center.    |
|-----------------------|---------------------------------------------------------------------------------|
| SECONDARY RALLY POINT | Exit out the back door and proceed straight ahead, assembling behind Belk Hall. |