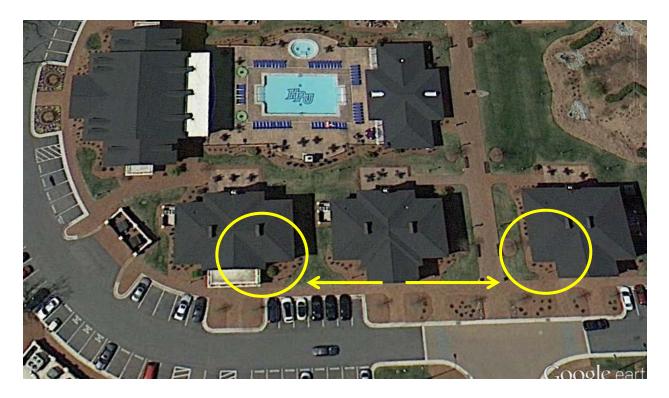

| PRIMARY RALLY POINT   | Assemble to the right in side yard of 730.      |
|-----------------------|-------------------------------------------------|
| SECONDARY RALLY POINT | Assemble in left side yard in courtyard by 850. |

| PRIMARY RALLY POINT   | Assemble to the left in side yard of 785.               |
|-----------------------|---------------------------------------------------------|
| SECONDARY RALLY POINT | Assemble out and to the right, against the parking lot. |