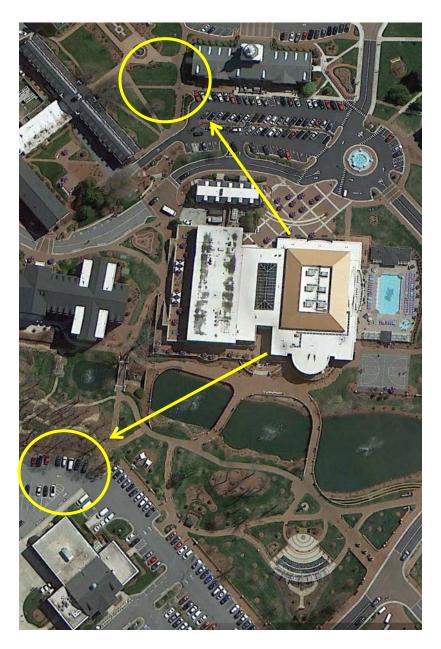

### Millis Athletic Convocation Center

| PRIMARY RALLY POINT   | Assemble in front of the Norcross Graduate School.       |
|-----------------------|----------------------------------------------------------|
| SECONDARY RALLY POINT | Assemble to the side of Millis in the lower parking lot. |

#### Norcross Graduate School

| PRIMARY RALLY POINT   | Assemble near the amphitheater.                    |
|-----------------------|----------------------------------------------------|
| SECONDARY RALLY POINT | Assemble at the back of the Slane Center, past the |
|                       | large rocking chairs.                              |