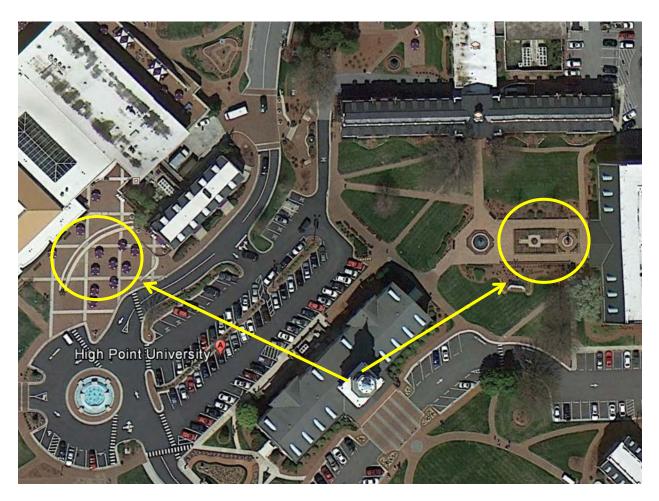

# **Finch Hall**

| PRIMARY RALLY POINT   | Exit the door facing Roberts Hall and assemble in the |
|-----------------------|-------------------------------------------------------|
|                       | area against Extraordinary Way.                       |
| SECONDARY RALLY POINT | Exit the front door and assemble in front of Phillips |
|                       | School of Business.                                   |