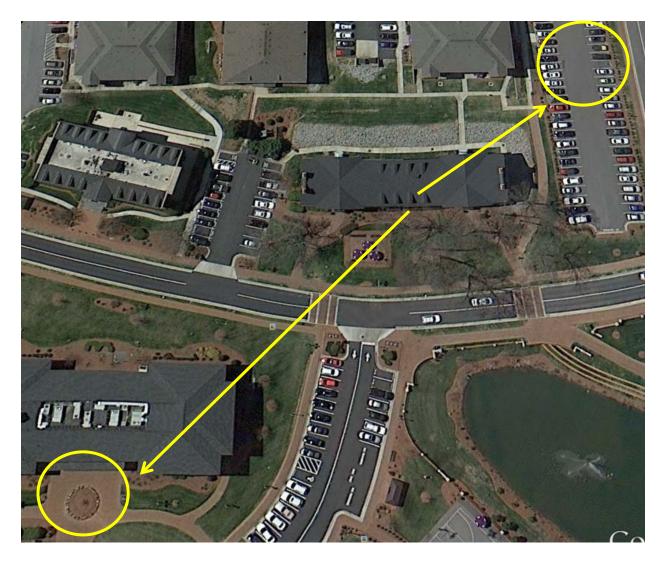

#### Norcross Graduate School

| PRIMARY RALLY POINT   | Assemble near the amphitheater.                    |
|-----------------------|----------------------------------------------------|
| SECONDARY RALLY POINT | Assemble at the back of the Slane Center, past the |
|                       | large rocking chairs.                              |

#### **Slane Center**

| PRIMARY RALLY POINT   | Assemble next to Roberts Hall in front of Smith Library. |
|-----------------------|----------------------------------------------------------|
| SECONDARY RALLY POINT | Assemble at the back parking lot of Norcross Graduate    |
|                       | School and the Millis Athletic Center.                   |