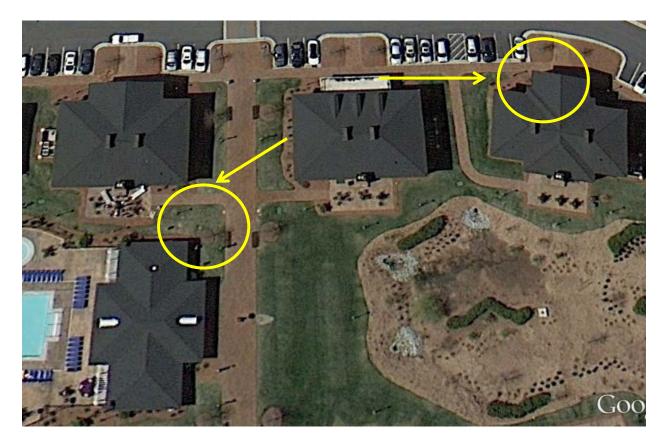

# **Couch Hall**

| PRIMARY RALLY POINT   | Exit the building and assemble in front of Finch Hall.     |
|-----------------------|------------------------------------------------------------|
| SECONDARY RALLY POINT | Exit the building and assemble in the Couch parking lot in |
|                       | front of the flag poles and CARE pole (towards the back).  |

## Hayworth Fine Arts Center

| PRIMARY RALLY POINT   | Assemble in front of Finch Hall.                         |
|-----------------------|----------------------------------------------------------|
| SECONDARY RALLY POINT | Assemble in the center of the Couch parking lot in front |
|                       | of the flag poles and CARE pole.                         |