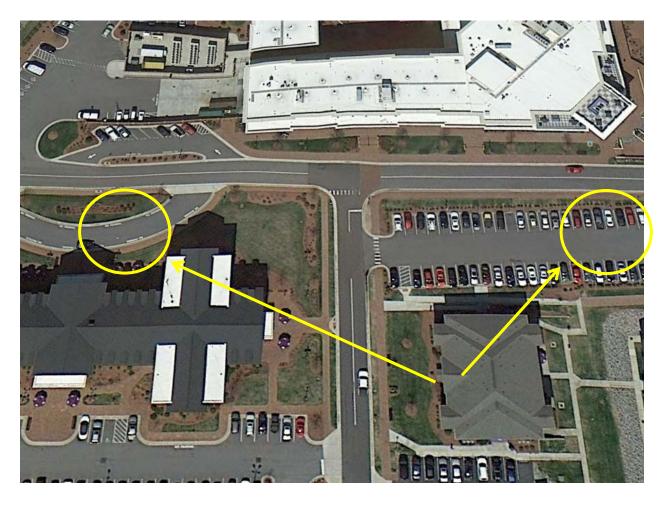

Point Place and assemble in the back porch and parking lot area of Q-Comm. |



#### 812 Point Place

| PRIMARY RALLY POINT   | Cross Point Place and assemble in the back parking lot of York Hall.                |
|-----------------------|-------------------------------------------------------------------------------------|
| SECONDARY RALLY POINT | Cross Point Place and assemble in the back porch area by the parking lot of Q-Comm. |



#### 818 Point Place

| PRIMARY RALLY POINT   | Assemble in the park towards Millis Hall.               |
|-----------------------|---------------------------------------------------------|
| SECONDARY RALLY POINT | Cross Point Place and assemble in the front parking lot |
|                       | of York Hall.                                           |



## University Center (UC2)

| PRIMARY RALLY POINT   | Exit and proceed down into the parking lot, away from |
|-----------------------|-------------------------------------------------------|
|                       | the driveway.                                         |
| SECONDARY RALLY POINT | Move around to the front of the Wanek Center on       |
|                       | Panther Drive.                                        |



# University Village (U-Ville) Even Apartments

| PRIMARY RALLY POINT   | Assemble in the parking lot by the closest gate along<br>North University Pkwy. |
|-----------------------|---------------------------------------------------------------------------------|
| SECONDARY RALLY POINT | Assemble along the fence line of North University Pkwy by Centennia