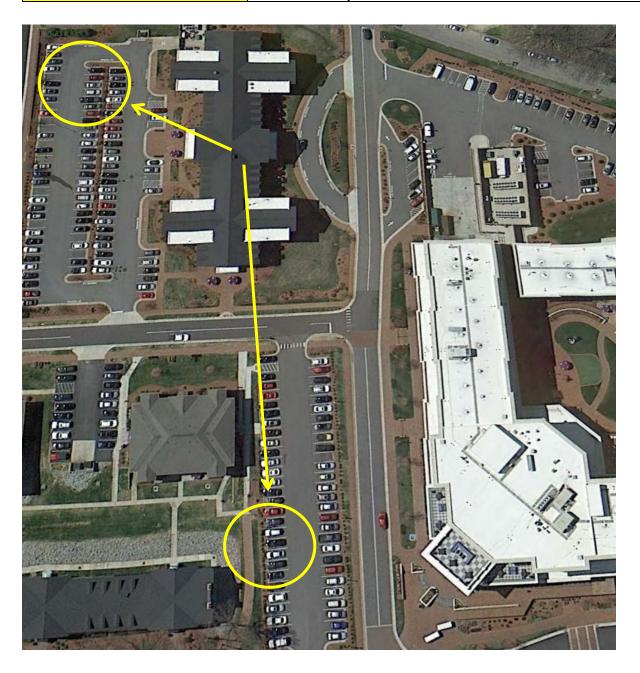

## **Cottrell Hall**

| PRIMARY RALLY POINT   | Cross the street and assemble in front of York Hall. |
|-----------------------|------------------------------------------------------|
| SECONDARY RALLY POINT | Cross the street and assemble inside the Wanek       |
|                       | Center.                                              |