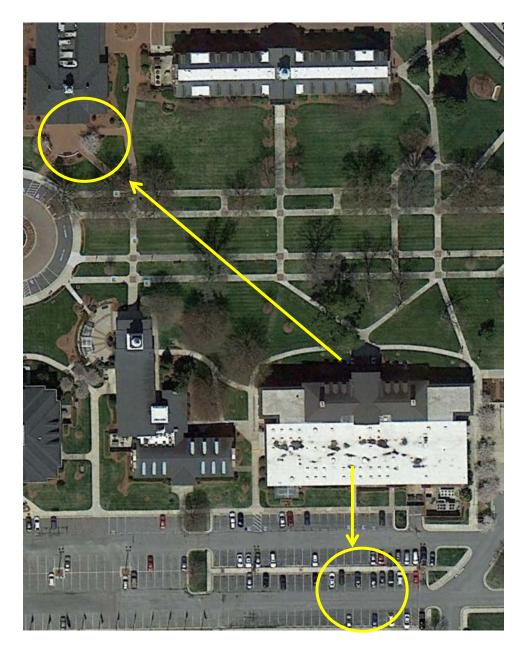

# **Finch Hall**

| PRIMARY RALLY POINT   | Exit the door facing Roberts Hall and assemble in the |
|-----------------------|-------------------------------------------------------|
|                       | area against Extraordinary Way.                       |
| SECONDARY RALLY POINT | Exit the front door and assemble in front of Phillips |
|                       | School of Business.                                   |

#### **Phillips School of Business**

| PRIMARY RALLY POINT   | Assemble in front of Finch Hall, facing Slane Center. |
|-----------------------|-------------------------------------------------------|
| SECONDARY RALLY POINT | Cross the lawn and assemble in front of Hayworth      |
|                       | Chapel.                                               |