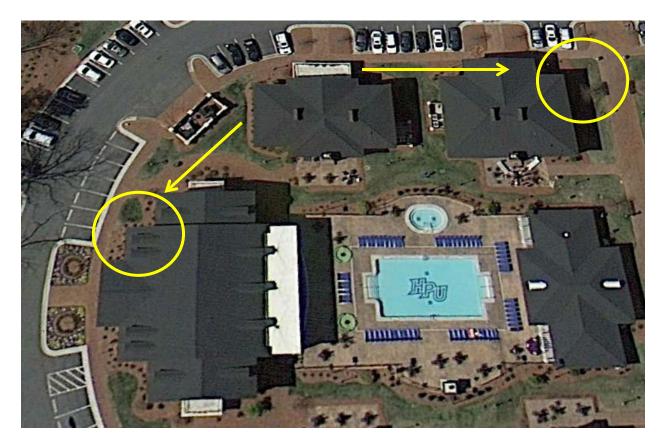

# **Congdon School of Health Sciences**

| PRIMARY RALLY POINT   | Assemble in the far end of the Congdon parking lot, away from the building. |
|-----------------------|-----------------------------------------------------------------------------|
| SECONDARY RALLY POINT | Assemble in the parking lot behind Wilson Family School of Commerce.        |

## **Cottrell Hall**

| PRIMARY RALLY POINT   | Cross the street and assemble in front of York Hall. |
|-----------------------|------------------------------------------------------|
| SECONDARY RALLY POINT | Cross the street and assemble inside the Wanek       |
|                       | Center.                                              |