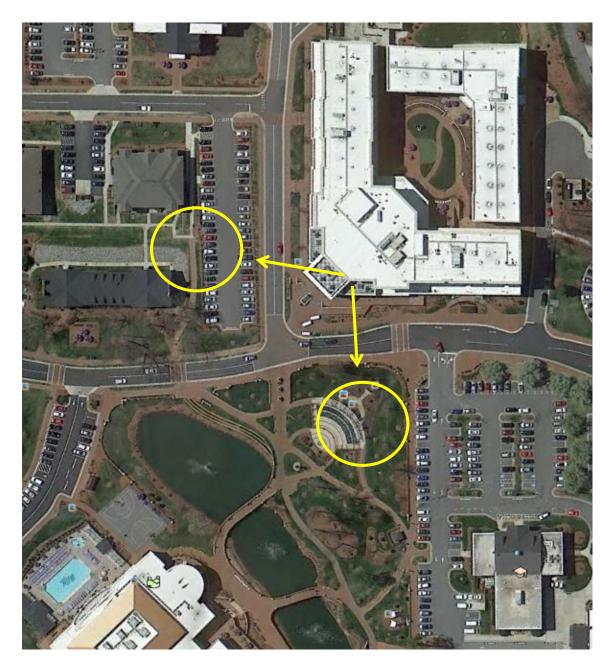

# **Qubein School of Communication**

| PRIMARY RALLY POINT   | Assemble in the parking lot towards Stout School of Education.              |
|-----------------------|-----------------------------------------------------------------------------|
| SECONDARY RALLY POINT | Cross Extraordinary Way and assemble next to the Wilson School of Commerce. |

## **Stout School of Education**

| PRIMARY RALLY POINT   | Assemble in the back courtyard of the Qubein School of Communications (where the tables with umbrellas and fountain are located). |
|-----------------------|-----------------------------------------------------------------------------------------------------------------------------------|
| SECONDARY RALLY POINT | Assemble at the front door of the Greek Village Conference Center.                                                                |