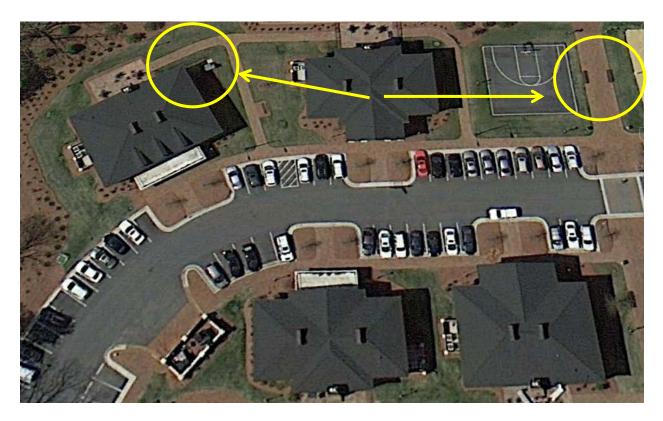

#### Webb Conference Center

| PRIMARY RALLY POINT   | Assemble at the back of the Stout School of Education. |
|-----------------------|--------------------------------------------------------|
| SECONDARY RALLY POINT | Assemble between the basketball court and the          |
|                       | volleyball court in Greek Circle, at the bottom of the |
|                       | Grand Stairs.                                          |

| PRIMARY RALLY POINT   | Assemble to the right in side yard of 765.             |
|-----------------------|--------------------------------------------------------|
| SECONDARY RALLY POINT | Assemble in left side yard by the basketball court and |
|                       | volleyball court.                                      |