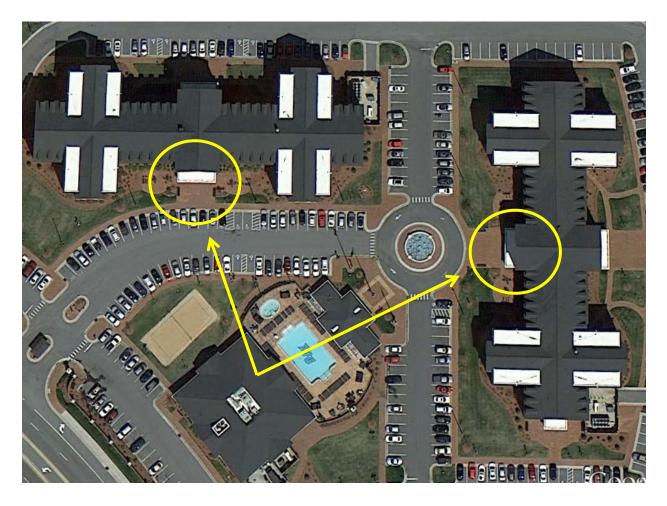

#### **Phillips School of Business**

| PRIMARY RALLY POINT   | Assemble in front of Finch Hall, facing Slane Center. |
|-----------------------|-------------------------------------------------------|
| SECONDARY RALLY POINT | Cross the lawn and assemble in front of Hayworth      |
|                       | Chapel.                                               |

# **Finch Hall**

| PRIMARY RALLY POINT   | Exit the door facing Roberts Hall and assemble in the |
|-----------------------|-------------------------------------------------------|
|                       | area against Extraordinary Way.                       |
| SECONDARY RALLY POINT | Exit the front door and assemble in front of Phillips |
|                       | School of Business.                                   |