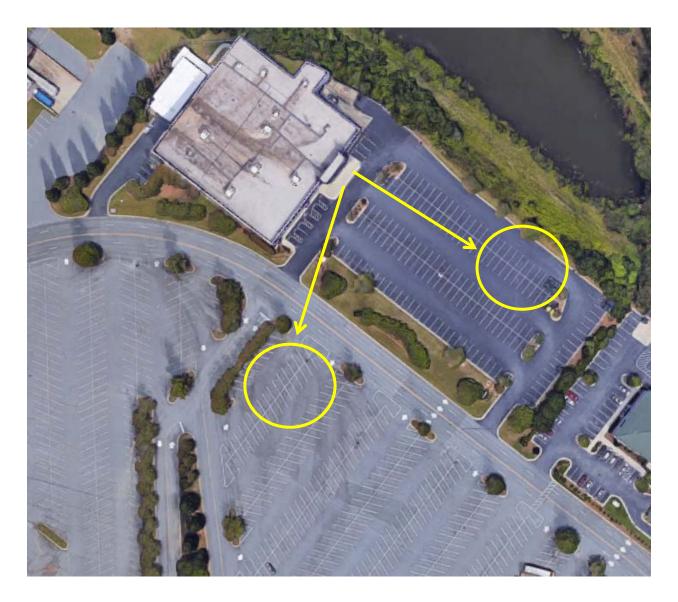

### **Oak Hollow Center**

| PRIMARY RALLY POINT   | Assemble at the far end of the parking lot, away from the building. |
|-----------------------|---------------------------------------------------------------------|
| SECONDARY RALLY POINT | Cross the street and assemble in the Oak Hollow Mall parking lot.   |