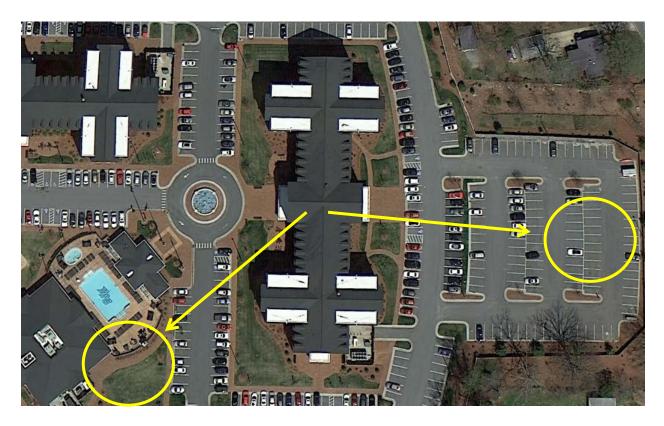

## **Employee Wellness Center**

| PRIMARY RALLY POINT   | Assemble behind the North College Administration building near the horse shoe pit and volleyball court. |
|-----------------------|---------------------------------------------------------------------------------------------------------|
| SECONDARY RALLY POINT | Assemble in front of the Silver Line Diner.                                                             |

### North College Administration

| PRIMARY RALLY POINT   | Assemble in front of the Silver Line Diner.     |
|-----------------------|-------------------------------------------------|
| SECONDARY RALLY POINT | Assemble in the parking lot beside the Employee |
|                       | Wellness Center.                                |