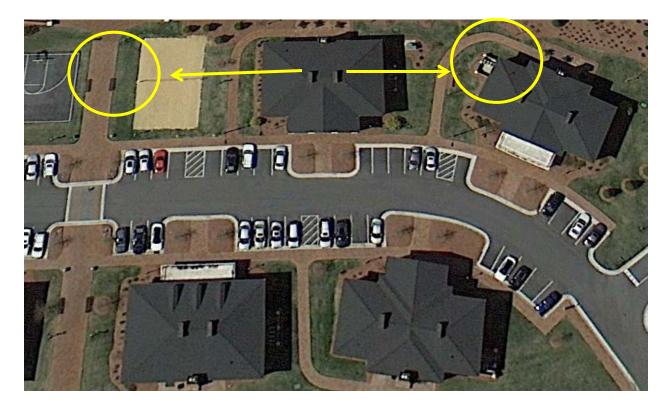

### **Oak Hollow Center**

| PRIMARY RALLY POINT   | Assemble at the far end of the parking lot, away from the building. |
|-----------------------|---------------------------------------------------------------------|
| SECONDARY RALLY POINT | Cross the street and assemble in the Oak Hollow Mall parking lot.   |