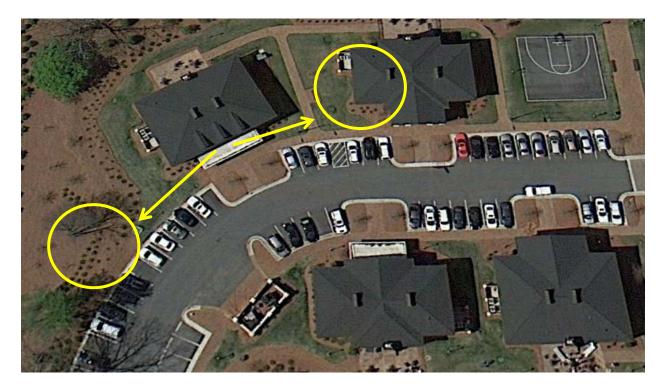

| PRIMARY RALLY POINT   | Assemble to the left in side yard of 770.        |
|-----------------------|--------------------------------------------------|
| SECONDARY RALLY POINT | Assemble in right side yard in courtyard by 810. |

| PRIMARY RALLY POINT   | Assemble to the left in side yard of 810.  |
|-----------------------|--------------------------------------------|
| SECONDARY RALLY POINT | Cross the street to the front yard of 845. |