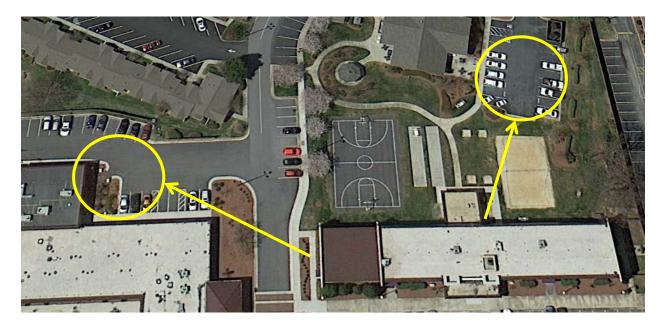

# **Congdon School of Health Sciences**

| PRIMARY RALLY POINT   | Assemble in the far end of the Congdon parking lot, away from the building. |
|-----------------------|-----------------------------------------------------------------------------|
| SECONDARY RALLY POINT | Assemble in the parking lot behind Wilson Family School of Commerce.        |

## Wilson Family School of Commerce

| PRIMARY RALLY POINT   | Exit out the front and cross the street, assembling at the front porch of the Qubein School of Communication. |
|-----------------------|---------------------------------------------------------------------------------------------------------------|
| SECONDARY RALLY POINT | Exit the rear of the building, and assemble in the back of the parking lot.                                   |