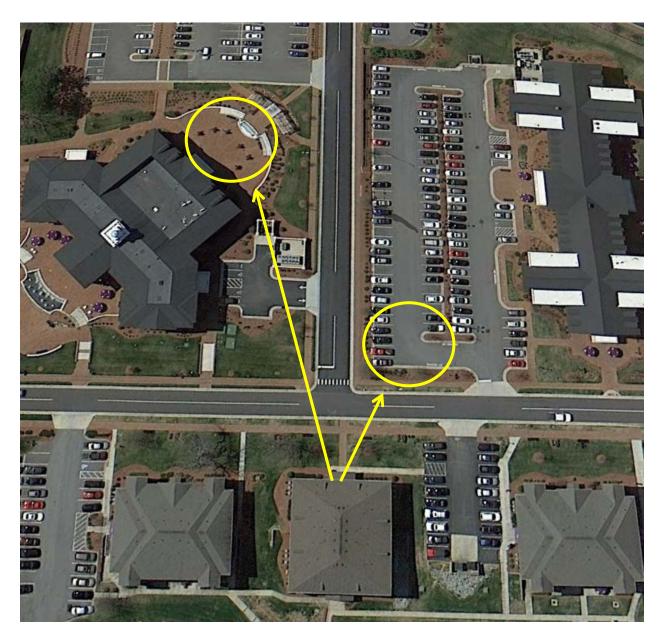

## **Employee Wellness Center**

| PRIMARY RALLY POINT   | Assemble behind the North College Administration building near the horse shoe pit and volleyball court. |
|-----------------------|---------------------------------------------------------------------------------------------------------|
| SECONDARY RALLY POINT | Assemble in front of the Silver Line Diner.                                                             |

### North College Administration

| PRIMARY RALLY POINT   | Assemble in front of the Silver Line Diner.     |
|-----------------------|-------------------------------------------------|
| SECONDARY RALLY POINT | Assemble in the parking lot beside the Employee |
|                       | Wellness Center.                                |