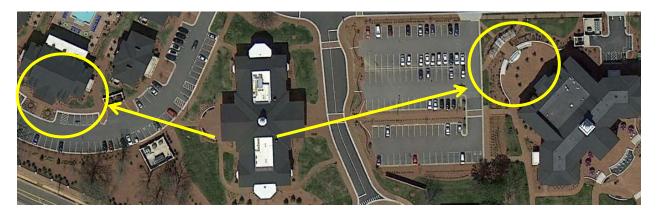

# **Finch Hall**

| PRIMARY RALLY POINT   | Exit the door facing Roberts Hall and assemble in the |
|-----------------------|-------------------------------------------------------|
|                       | area against Extraordinary Way.                       |
| SECONDARY RALLY POINT | Exit the front door and assemble in front of Phillips |
|                       | School of Business.                                   |