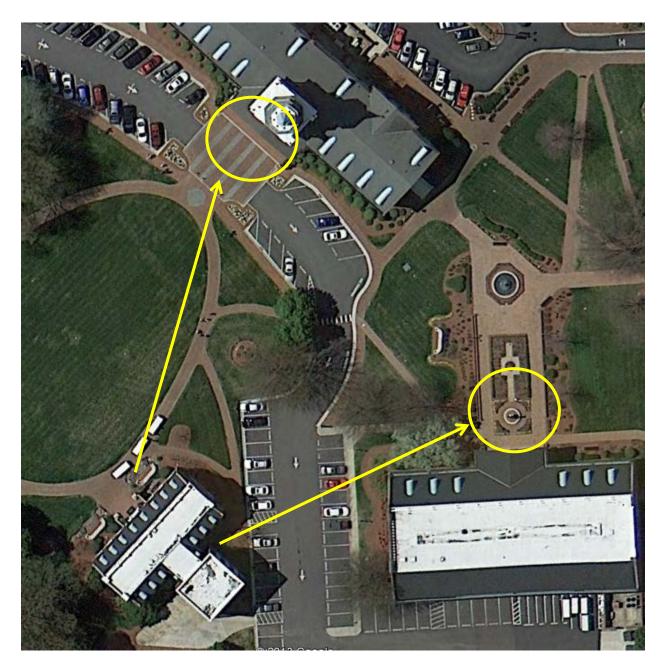

## **Stout School of Education**

| PRIMARY RALLY POINT   | Assemble in the back courtyard of the Qubein School of Communications (where the tables with umbrellas and fountain are located). |
|-----------------------|-----------------------------------------------------------------------------------------------------------------------------------|
| SECONDARY RALLY POINT | Assemble at the front door of the Greek Village Conference Center.                                                                |