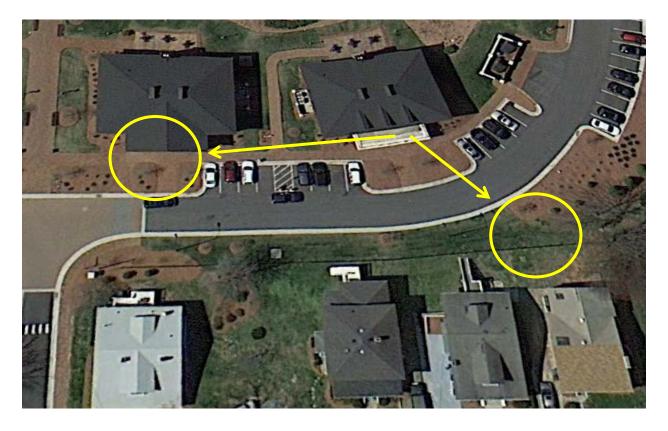

### Millis Athletic Convocation Center

| PRIMARY RALLY POINT   | Assemble in front of the Norcross Graduate School.       |
|-----------------------|----------------------------------------------------------|
| SECONDARY RALLY POINT | Assemble to the side of Millis in the lower parking lot. |

#### Norcross Graduate School

| PRIMARY RALLY POINT   | Assemble near the amphitheater.                    |
|-----------------------|----------------------------------------------------|
| SECONDARY RALLY POINT | Assemble at the back of the Slane Center, past the |
|                       | large rocking chairs.                              |