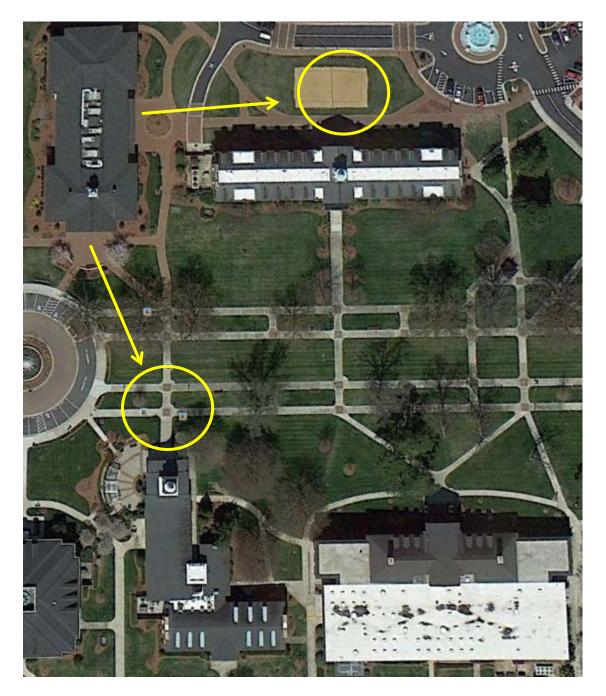

### Millis Athletic Convocation Center

| PRIMARY RALLY POINT   | Assemble in front of the Norcross Graduate School.       |
|-----------------------|----------------------------------------------------------|
| SECONDARY RALLY POINT | Assemble to the side of Millis in the lower parking lot. |

#### Norcross Graduate School

| PRIMARY RALLY POINT   | Assemble near the amphitheater.                    |
|-----------------------|----------------------------------------------------|
| SECONDARY RALLY POINT | Assemble at the back of the Slane Center, past the |
|                       | large rocking chairs.                              |