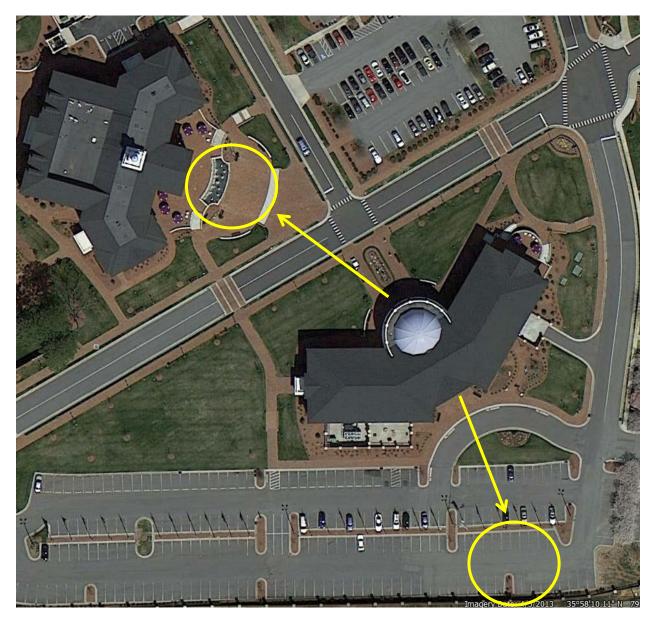

## Wilson Family School of Commerce

| PRIMARY RALLY POINT   | Exit out the front and cross the street, assembling at the front porch of the Qubein School of Communication. |
|-----------------------|---------------------------------------------------------------------------------------------------------------|
| SECONDARY RALLY POINT | Exit the rear of the building, and assemble in the back of the parking lot.                                   |