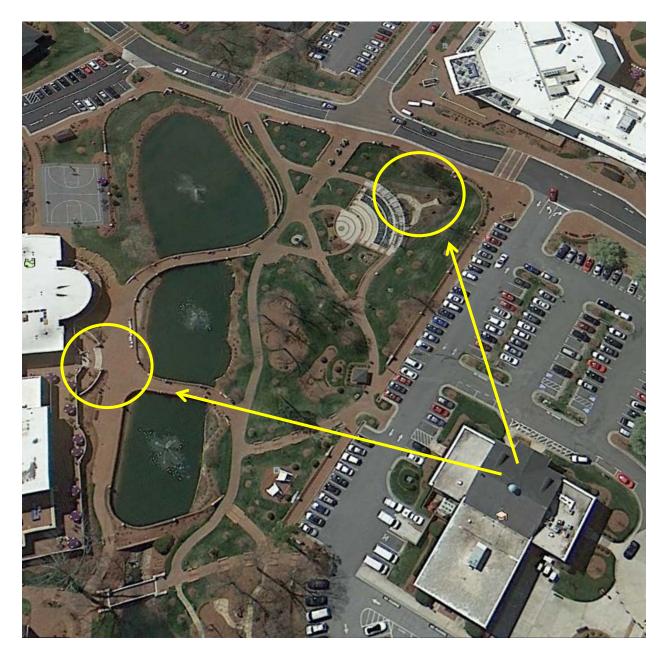

#### Norcross Graduate School

| PRIMARY RALLY POINT   | Assemble near the amphitheater.                    |
|-----------------------|----------------------------------------------------|
| SECONDARY RALLY POINT | Assemble at the back of the Slane Center, past the |
|                       | large rocking chairs.                              |

#### **Slane Center**

| PRIMARY RALLY POINT   | Assemble next to Roberts Hall in front of Smith Library. |
|-----------------------|----------------------------------------------------------|
| SECONDARY RALLY POINT | Assemble at the back parking lot of Norcross Graduate    |
|                       | School and the Millis Athletic Center.                   |