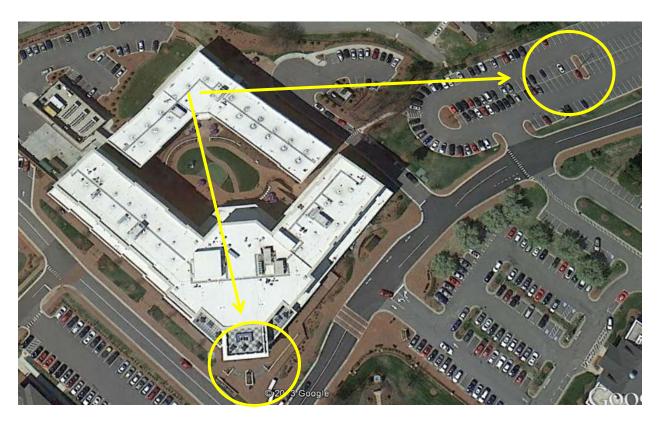

# **Congdon School of Health Sciences**

| PRIMARY RALLY POINT   | Assemble in the far end of the Congdon parking lot, away from the building. |
|-----------------------|-----------------------------------------------------------------------------|
| SECONDARY RALLY POINT | Assemble in the parking lot behind Wilson Family School of Commerce.        |