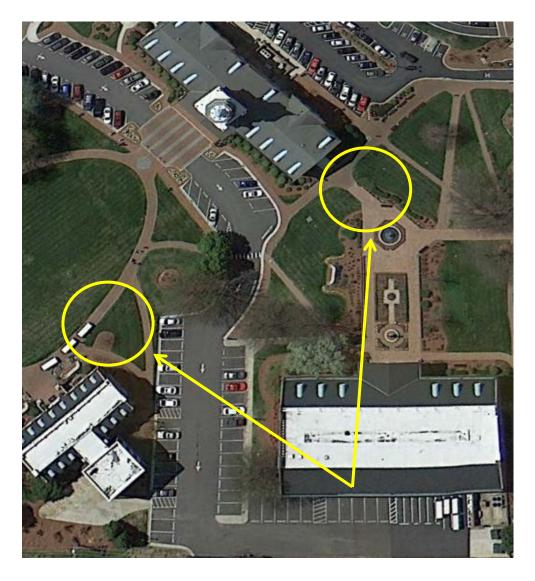

#### **Roberts Hall**

| PRIMARY RALLY POINT   | Assemble in front of Smith Library.                 |
|-----------------------|-----------------------------------------------------|
| SECONDARY RALLY POINT | Assemble at the front entrance of the Slane Center. |

# **Smith Library**

| PRIMARY RALLY POINT   | Assemble by the side entrance to Roberts Hall. |
|-----------------------|------------------------------------------------|
| SECONDARY RALLY POINT | Assemble beside Wrenn Admissions.              |

#### Wrenn Admissions Building

| PRIMARY RALLY POINT   | Assemble at the front steps of Roberts Hall.       |
|-----------------------|----------------------------------------------------|
| SECONDARY RALLY POINT | Assemble by the front door of Smith Library in the |
|                       | courtyard.                                         |