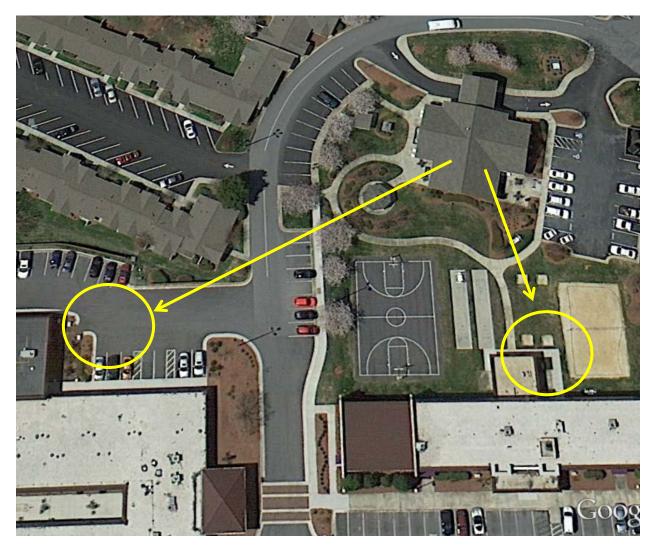

#### **Roberts Hall**

| PRIMARY RALLY POINT   | Assemble in front of Smith Library.                 |
|-----------------------|-----------------------------------------------------|
| SECONDARY RALLY POINT | Assemble at the front entrance of the Slane Center. |

#### **Slane Center**

| PRIMARY RALLY POINT   | Assemble next to Roberts Hall in front of Smith Library. |
|-----------------------|----------------------------------------------------------|
| SECONDARY RALLY POINT | Assemble at the back parking lot of Norcross Graduate    |
|                       | School and the Millis Athletic Center.                   |