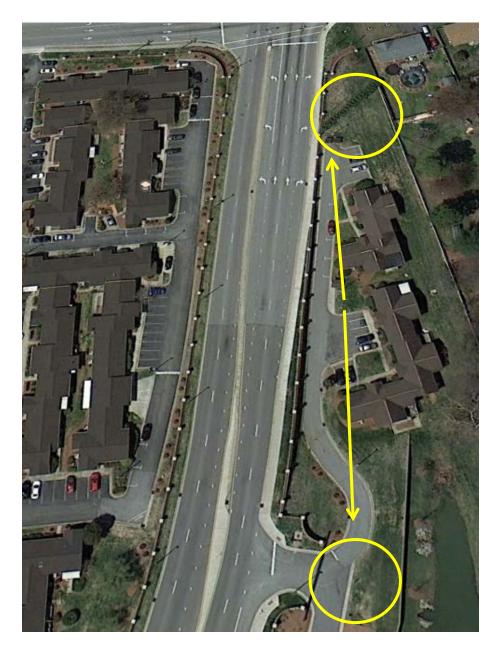

### **Oak Hollow Center**

| PRIMARY RALLY POINT   | Assemble at the far end of the parking lot, away from the building. |
|-----------------------|---------------------------------------------------------------------|
| SECONDARY RALLY POINT | Cross the street and assemble in the Oak Hollow Mall parking lot.   |