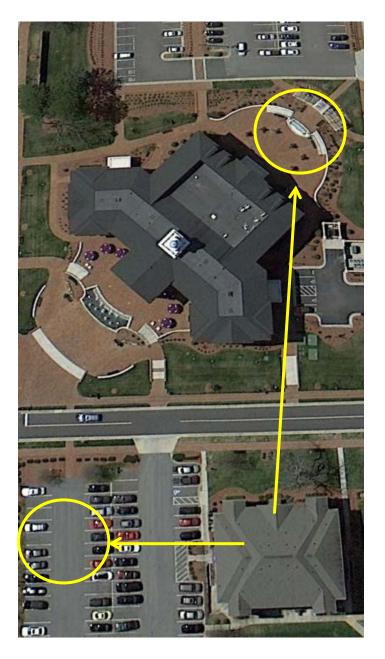

## **Employee Wellness Center**

| PRIMARY RALLY POINT   | Assemble behind the North College Administration building near the horse shoe pit and volleyball court. |
|-----------------------|---------------------------------------------------------------------------------------------------------|
| SECONDARY RALLY POINT | Assemble in front of the Silver Line Diner.                                                             |

### North College Administration

| PRIMARY RALLY POINT   | Assemble in front of the Silver Line Diner.     |
|-----------------------|-------------------------------------------------|
| SECONDARY RALLY POINT | Assemble in the parking lot beside the Employee |
|                       | Wellness Center.                                |