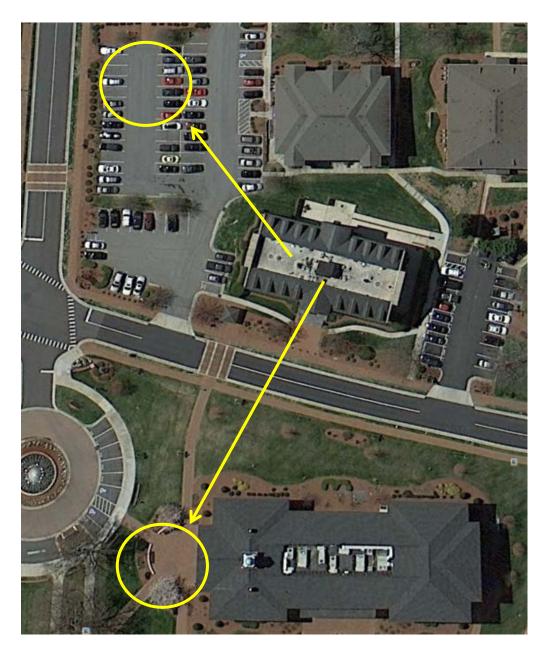

#### **Roberts Hall**

| PRIMARY RALLY POINT   | Assemble in front of Smith Library.                 |
|-----------------------|-----------------------------------------------------|
| SECONDARY RALLY POINT | Assemble at the front entrance of the Slane Center. |

# **Smith Library**

| PRIMARY RALLY POINT   | Assemble by the side entrance to Roberts Hall. |
|-----------------------|------------------------------------------------|
| SECONDARY RALLY POINT | Assemble beside Wrenn Admissions.              |

#### Wrenn Admissions Building

| PRIMARY RALLY POINT   | Assemble at the front steps of Roberts Hall.       |
|-----------------------|----------------------------------------------------|
| SECONDARY RALLY POINT | Assemble by the front door of Smith Library in the |
|                       | courtyard.                                         |