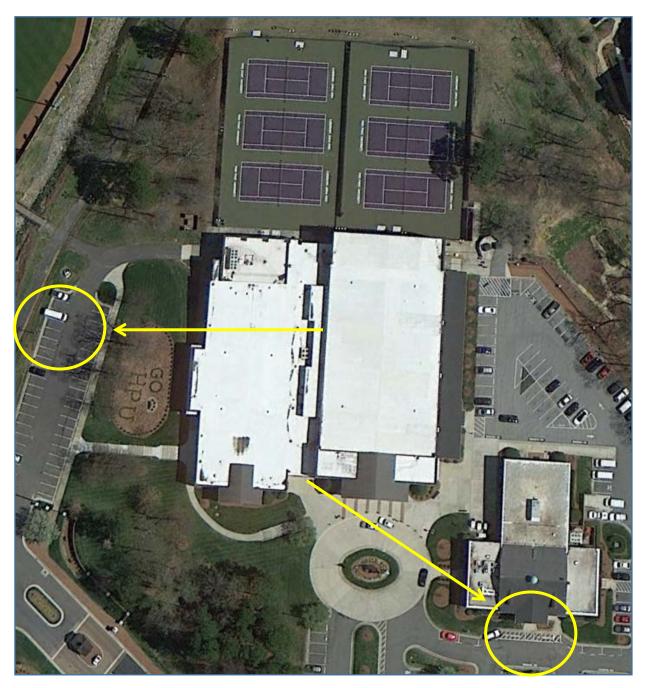

#### Witcher Athletic Performance Center

| PRIMARY RALLY POINT   | Exit the front of the building and move to the parking lot |
|-----------------------|------------------------------------------------------------|
|                       | along Panther Drive.                                       |
| SECONDARY RALLY POINT | Exit out the side and rear of the building, and assemble   |
|                       | near Steele Center.                                        |

## Steele Sports Center

| PRIMARY RALLY POINT   | Assemble on Vert Soccer Stadium.                       |
|-----------------------|--------------------------------------------------------|
| SECONDARY RALLY POINT | Exit out the back door and assemble along the fence of |
|                       | Willard Baseball Stadium in the parking lot.           |