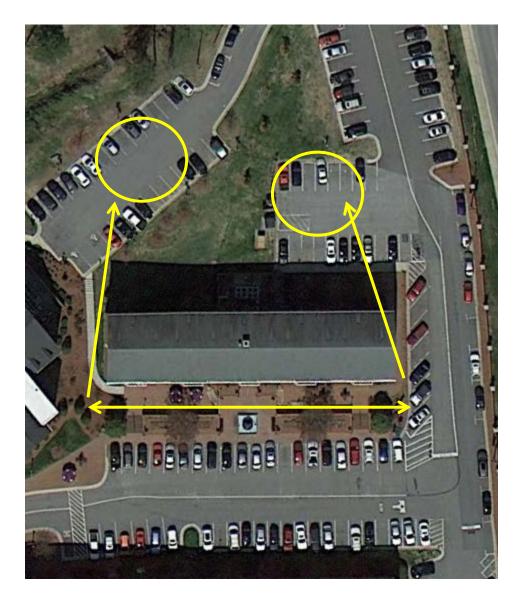

# Caffey Hall

| PRIMARY RALLY POINT   | Assemble at the north end of the parking lot behind the dorm. |
|-----------------------|---------------------------------------------------------------|
| SECONDARY RALLY POINT | Assemble at the south end of the parking lot behind the dorm. |