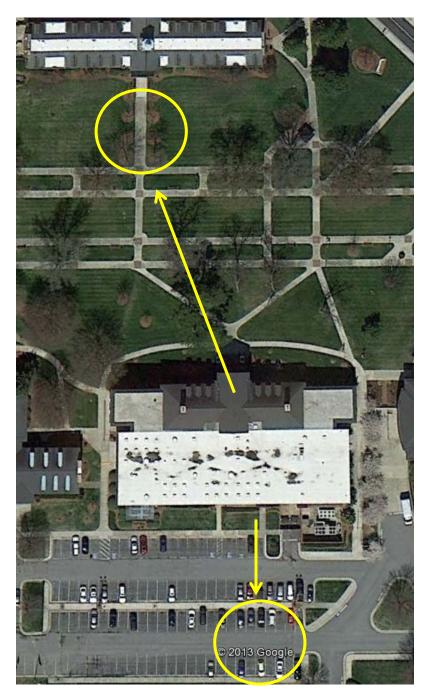

# **Smith Library**

| PRIMARY RALLY POINT   | Assemble by the side entrance to Roberts Hall. |
|-----------------------|------------------------------------------------|
| SECONDARY RALLY POINT | Assemble beside Wrenn Admissions.              |

#### Wrenn Admissions Building

| PRIMARY RALLY POINT   | Assemble at the front steps of Roberts Hall.       |
|-----------------------|----------------------------------------------------|
| SECONDARY RALLY POINT | Assemble by the front door of Smith Library in the |
|                       | courtyard.                                         |