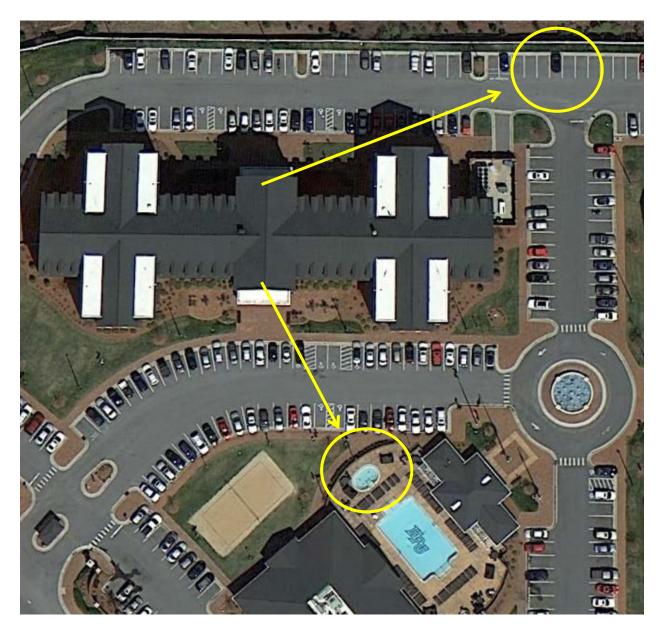

# Caffey Hall

| PRIMARY RALLY POINT   | Assemble at the north end of the parking lot behind the dorm. |
|-----------------------|---------------------------------------------------------------|
| SECONDARY RALLY POINT | Assemble at the south end of the parking lot behind the dorm. |