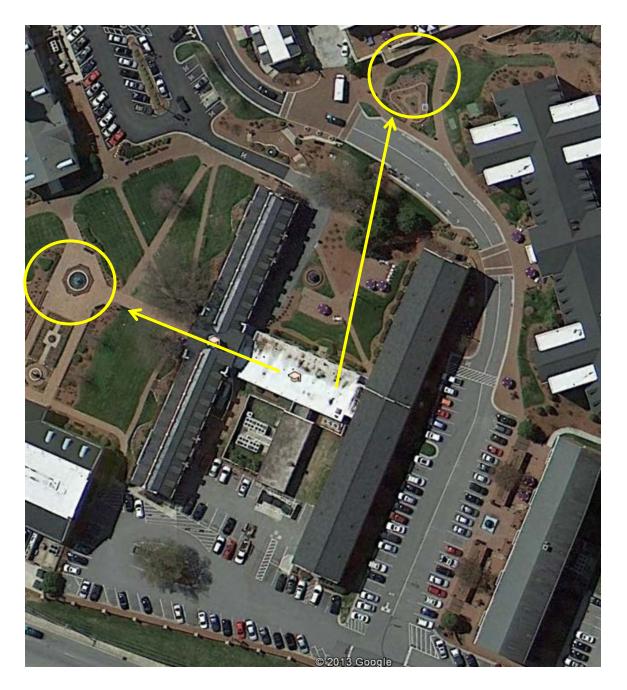

#### Norcross Graduate School

| PRIMARY RALLY POINT   | Assemble near the amphitheater.                    |
|-----------------------|----------------------------------------------------|
| SECONDARY RALLY POINT | Assemble at the back of the Slane Center, past the |
|                       | large rocking chairs.                              |

#### **Slane Center**

| PRIMARY RALLY POINT   | Assemble next to Roberts Hall in front of Smith Library. |
|-----------------------|----------------------------------------------------------|
| SECONDARY RALLY POINT | Assemble at the back parking lot of Norcross Graduate    |
|                       | School and the Millis Athletic Center.                   |