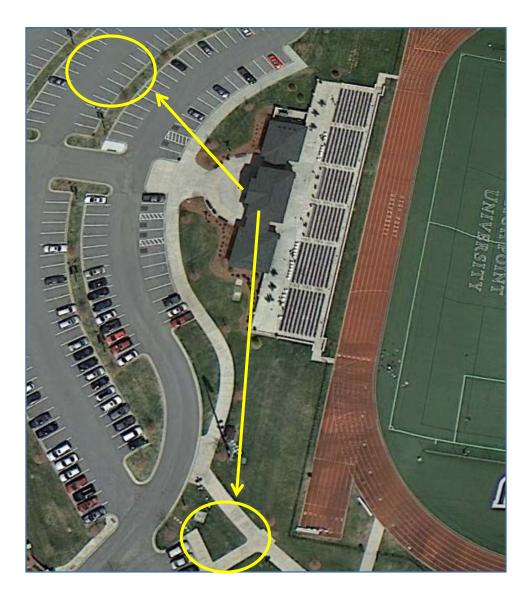

#### Witcher Athletic Performance Center

| PRIMARY RALLY POINT   | Exit the front of the building and move to the parking lot |
|-----------------------|------------------------------------------------------------|
|                       | along Panther Drive.                                       |
| SECONDARY RALLY POINT | Exit out the side and rear of the building, and assemble   |
|                       | near Steele Center.                                        |