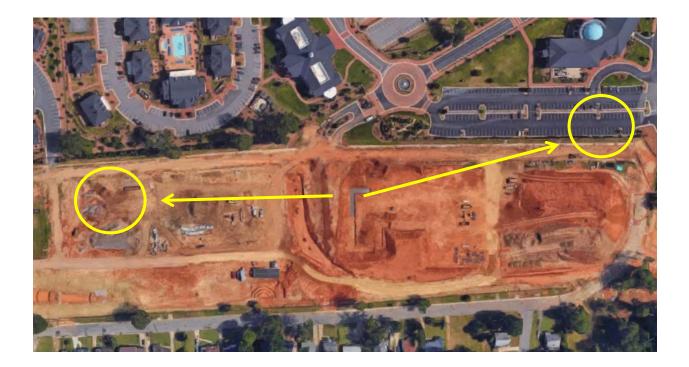

### **Oak Hollow Center**

| PRIMARY RALLY POINT   | Assemble at the far end of the parking lot, away from the building. |
|-----------------------|---------------------------------------------------------------------|
| SECONDARY RALLY POINT | Cross the street and assemble in the Oak Hollow Mall parking lot.   |