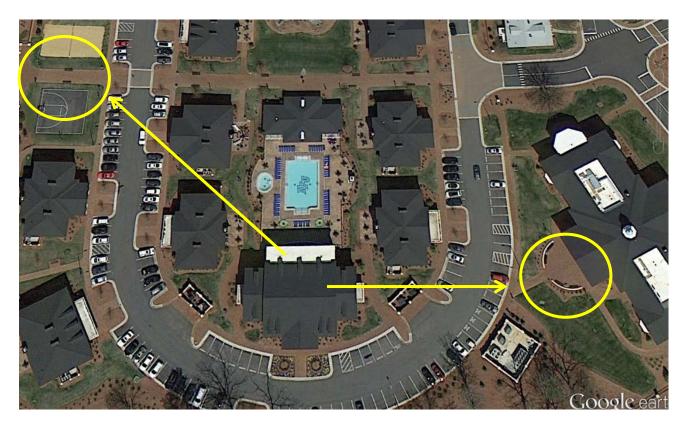

### Women's Complex

| MCEWEN | Assemble in the courtyard.                                      |
|--------|-----------------------------------------------------------------|
| NORTH  | Assemble in front of Smith Library.                             |
| WESLEY | Assemble in front of Smith Library.                             |
| YADKIN | Exit and cross Blessing Way; assemble against the Slane Center. |