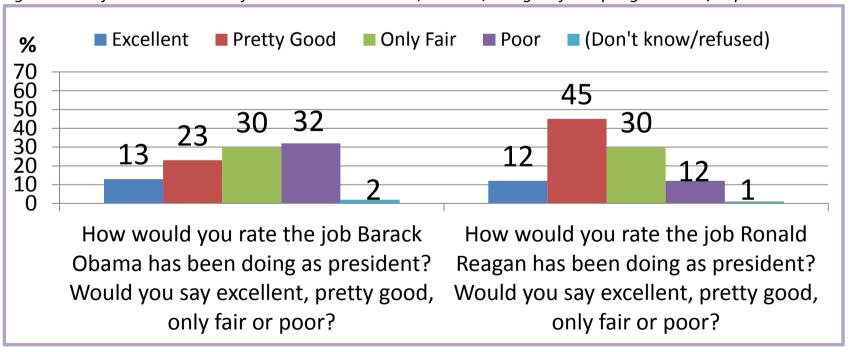

# CURRENT OBAMA JOB PERFORMANCE LOWER THAN REAGAN IN FALL BEFORE 1984 REELECTION CAMPAIGN

Note: Obama data is from survey fielded 11/6/2011 - 11/10/2011, n = 402, margin of sampling error = +/-5 percent Reagan data is from Carolina Poll fielded in October 1983, n = 586, margin of sampling error = +/-4 percent