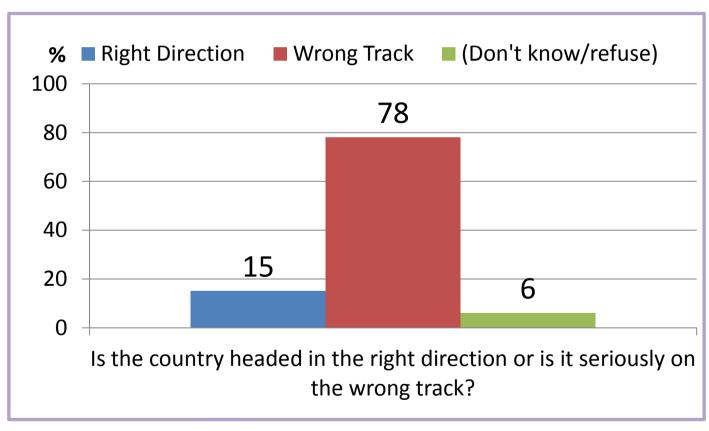

#### HIGH POINT UNIVERSITY POLL

Current Issues in the State of North Carolina November 2011



#### **METHODOLOGY**

- 703 adults (age 18 and older) in North Carolina
- The survey was conducted November 6 10, 12 17 2011
- The sample is weighted to Census estimates of demographics of North Carolina's population, including age, race, gender and cell/landline phone usage
- Estimated margin of sampling error is approximately 4 percent





#### LARGE MAJORITY IN NC SAYS COUNTRY IS ON THE WRONG TRACK







## PLURALITY OF NC RESIDENTS DISAPPROVES OF HOW PRESIDENT OBAMA IS HANDLING HIS JOB







## PLURALITY OF NORTH CAROLINIANS SAYS PRESIDENT OBAMA IS DOING A POOR JOB AS PRESIDENT

Note: fielded 11/12/2011 - 11/17/2011, n = 301, margin of sampling error = +/-5.7 percent







# CURRENT OBAMA JOB PERFORMANCE COMPARABLE TO CARTER IN FALL BEFORE 1980 REELECTION CAMPAIGN

Note: Obama data is from survey fielded 11/12/2011 - 11/17/2011, n = 301, margin of sampling error = +/-5.7 percent Carter data is from Carolina Poll fielded in October 1979, n = 612, margin of sampling error = +/-4 percent







## PLURALITY OF NORTH CAROLINIANS SAYS PRESIDENT OBAMA IS DOING A POOR JOB AS PRESIDENT

Note: fielded 11/6/2011 - 11/10/2011, n = 402, margin of sampling error = +/-5 percent





www.highpoi