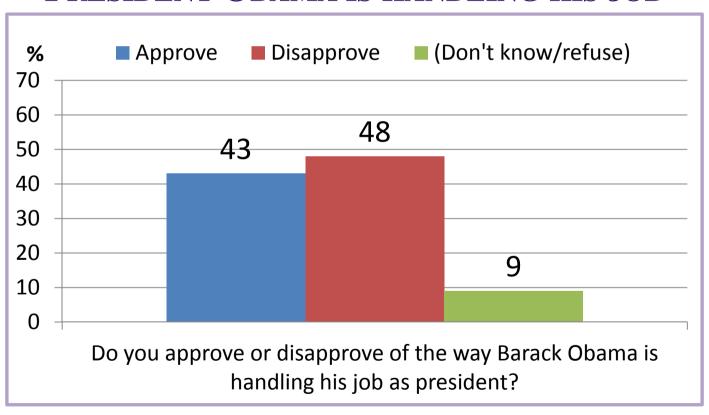

## PLURALITY OF NC RESIDENTS DISAPPROVES OF HOW PRESIDENT OBAMA IS HANDLING HIS JOB