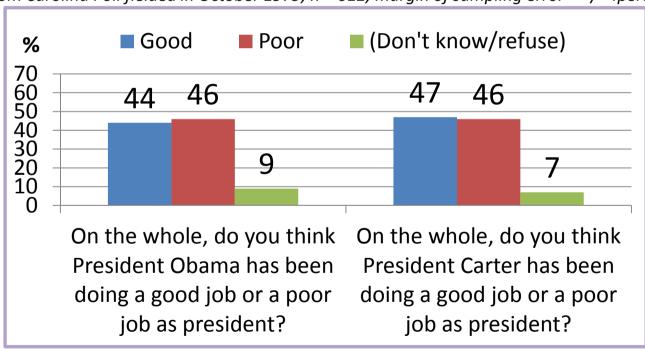

# CURRENT OBAMA JOB PERFORMANCE COMPARABLE TO CARTER IN FALL BEFORE 1980 REELECTION CAMPAIGN

Note: Obama data is from survey fielded 11/12/2011 - 11/17/2011, n = 301, margin of sampling error = +/-5.7 percent Carter data is from Carolina Poll fielded in October 1979, n = 612, margin of sampling error = +/-4 percent