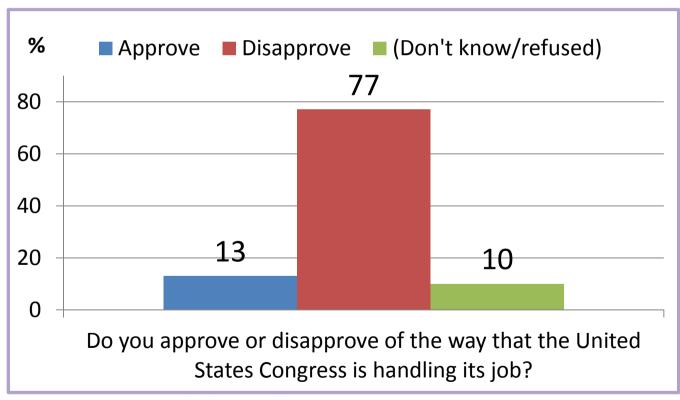

# MAJORITY IN NC DISAPPROVES OF THE WAY THE UNITED STATES CONGRESS IS HANDLING ITS JOB

www.highpoint.edu