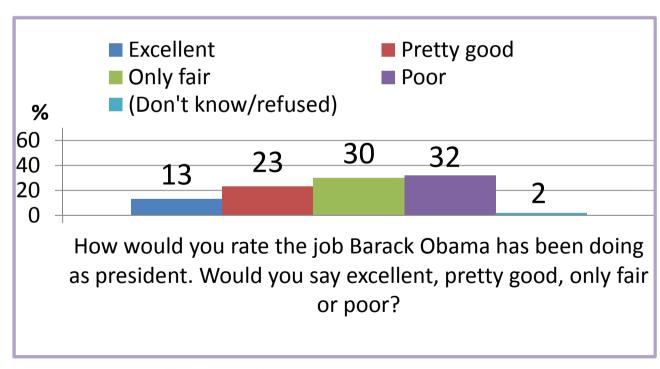

## PLURALITY OF NORTH CAROLINIANS SAYS PRESIDENT OBAMA IS DOING A POOR JOB AS PRESIDENT

Note: fielded 11/12/2011 - 11/17/2011, n = 301, margin of sampling error = +/-5.7 percent

## PLURALITY OF NORTH CAROLINIANS SAYS PRESIDENT OBAMA IS DOING A POOR JOB AS PRESIDENT

Note: fielded 11/6/2011 - 11/10/2011, n = 402, margin of sampling error = +/-5 percent

www.highpoint.edu