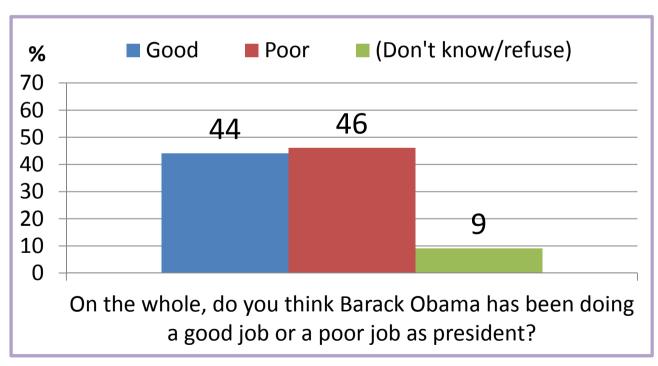

## PLURALITY OF NORTH CAROLINIANS SAYS PRESIDENT OBAMA IS DOING A POOR JOB AS PRESIDENT

Note: fielded 11/12/2011 - 11/17/2011, n = 301, margin of sampling error = +/-5.7 percent